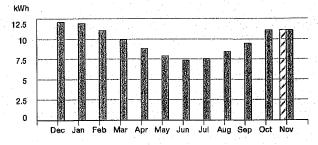

| Usage and Bill Details 11/06/20 - 12/04/20                                                                                                                                    |                                              |                                        |                                                    |                                            |                              |
|-------------------------------------------------------------------------------------------------------------------------------------------------------------------------------|----------------------------------------------|----------------------------------------|----------------------------------------------------|--------------------------------------------|------------------------------|
| Meter Number<br>Current Reading<br>Previous Reading                                                                                                                           | <b>55250371A</b><br>12/04/2020<br>11/06/2020 | <b>Total Usage</b> 2<br>02129<br>02127 | CCF (1,496 gal)<br>Actual<br>Actual                | Days of Service<br>Rate<br>Unit of Measure | 28<br>WMFM<br>CCF            |
| Meter Number<br>Current Reading<br>Previous Reading                                                                                                                           | <b>55250371B</b><br>12/04/2020<br>11/06/2020 | <b>Total Usage</b> 1<br>9682<br>9534   | 48 CCF (110,704 gal)<br>Actual<br>Actual<br>Actual | Days of Service<br>Rate<br>Unit of Measure | 28<br>WMFM<br>CCF            |
| 20 @ \$3.562<br>130 @ \$3.8114<br>FACILITY CHARGE<br>FIRE HYDRANT CHARGE<br>150 PWNR @ \$2.38<br>RECONCILE<br>WMFM = Water Multi Family M<br>Rate/Tariff details are availabl | •                                            |                                        | LOCAL TAX<br>TOTAL CURRENT (                       | CHARGES                                    | \$15.68<br><b>\$1,567.67</b> |
| Reconnection/Restoration Fees; If your service is disconnected, a reconnection/restoration fee will be required to restore your service.                                      |                                              |                                        |                                                    |                                            |                              |