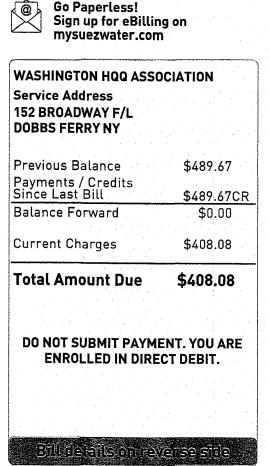

Temp - Return Service Requested

Service Address 152 BROADWAY F/L DOBBS FERRY NY

▼ IF PAYING BY MAIL, PLEASE DETACH HERE AND RETURN THE BOTTOM PORTION WITH YOUR PAYMENT IN THE RETURN ENVELOPE PROVIDED. ▼

WASHINGTON HQQ ASSOCIATION Account Number

05308545330000

**Total Amount Due** 

\$408.08

053

DO NOT SUBMIT PAYMENT. YOU ARE ENROLLED IN DIRECT DEBIT.

003633

To view your Annual Water Quality Report online, visit <u>www.mysuezwater.com/water-in-my-area/water-quality-reports</u> and enter your zip code. Para ver su informe anual de calidad del agua en lnea, visite <u>www.mysuezwater.com/water-in-my-area/water-quality-reports</u> e ingrese su cdigo postal.