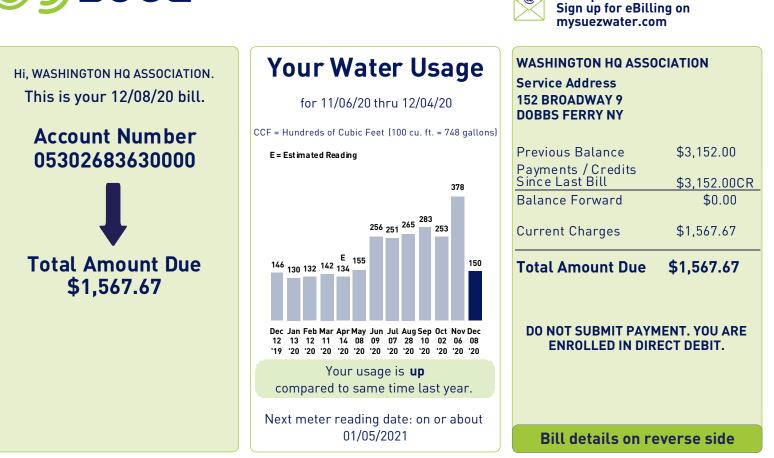

# **Additional Important Messages**

Please do not remit payment for this bill. An electronic debit will be applied to your bank account on or about 12/28/2020 in the amount of \$1567.67.

Your consumption is based on an actual reading of your water meter.

#### Temp - Return Service Requested

Service Address 152 BROADWAY 9 DOBBS FERRY NY WASHINGTON HQ ASSOCIATION Account Number

05302683630000

**Total Amount Due** 

\$1,567.67

DO NOT SUBMIT PAYMENT. YOU ARE ENROLLED IN DIRECT DEBIT.